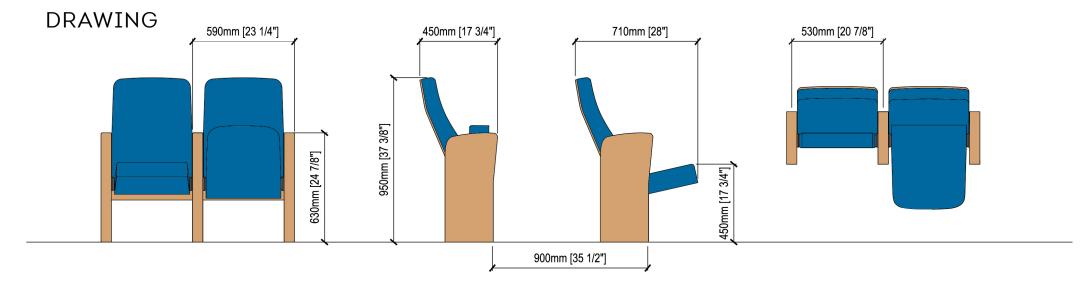

## **TECHNICAL SPECIFICATIONS**

Dimensions: 53 - 56 cm seat centres 45 cm depth 95 cm height

Backrest: Cold moulded polyurethane foam, which wraps an injected polypropylene frame completely. It is later upholstered by means of a fabric cover. Everything is protected by a varnished solid wood cover. Polyurethane density 55 Kg/m<sup>3</sup>

- Seat: Cold moulded polyurethane foam, which wraps an injected polypropylene frame completely. It is later upholstered by means of a fabric cover. The seat pan folds by means of an automatic noiseless maintenance-free double spring. Polyurethane density 65 Kg/m<sup>3</sup>.
- Side panel: Wood fibres board, finish in beech. Concelaed floor fixation system.
- Armrest: Included in the very side panel.
  - Volume: 0.150 m<sup>3</sup>/unit
  - Weight: 22.65 Kg not assembled