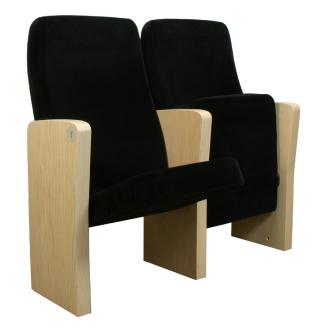

## **TECHNICAL SPECIFICATIONS**

Dimensions: 53 - 56 cm seat centres 45 cm depth 95 cm height

Backrest: Cold moulded polyurethane foam, which wraps an injected polypropylene frame completely. It is later upholstered by means of a fabric cover. Everything is protected by a varnished solid wood cover. Polyurethane density 55 Kg/m<sup>3</sup>

- Seat: Cold moulded polyurethane foam, which wraps an injected polypropylene frame completely. It is later upholstered by means of a fabric cover. The seat pan folds by means of an automatic noiseless maintenance-free double spring. Polyurethane density 65 Kg/m<sup>3</sup>.
- Side panel: Wood fibres board, finish in beech. Concelaed floor fixation system.
- Armrest: Included in the very side panel.
  - Volume: 0.150 m<sup>3</sup>/unit
  - Weight: 22.65 Kg not assembled